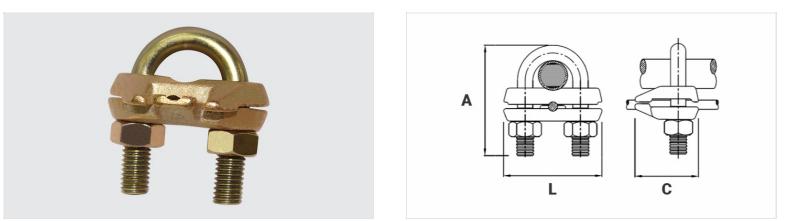

## Datasheet

| "U" Clamp Material                   | Aço Zincado Eletrolítico |
|--------------------------------------|--------------------------|
| Ground Rod Nominal Diameter (inches) | 1/2" - 5/8"              |
| Steel Rebar Diameter (Inches)        | -                        |
| Conductor                            |                          |
| AWG/MCM                              | 10 - 1/0                 |
| mm <sup>2</sup>                      | Fio/cabo 6 - 50          |
| Dimensions (mm)                      |                          |
| L                                    | 42,0                     |
| A                                    | 45,0                     |
| C                                    | 27,0                     |
| Package                              |                          |
| Qty. / Package                       | 70                       |
| Unit Weight (g)                      | 92,00                    |
|                                      |                          |