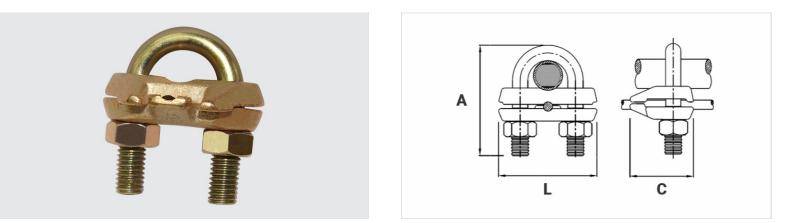

## Datasheet

| "U" Clamp Material                   | Liga de Cobre |
|--------------------------------------|---------------|
| Ground Rod Nominal Diameter (inches) | 3/8"          |
| Steel Rebar Diameter (Inches)        | 5/16" - 3/8"  |
| Conductor                            |               |
| AWG/MCM                              | 8 - 1/0       |
| mm <sup>2</sup>                      | 10 - 50       |
| Dimensions (mm)                      |               |
| L                                    | 33,0          |
| A                                    | 51,00         |
| С                                    | 26,0          |
| Package                              |               |
| Qty. / Package                       | 60            |
| Unit Weight (g)                      | 88,00         |
|                                      |               |