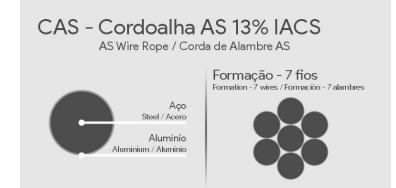

In relation to hot dip galvanized steel, ALUMOSTEEL stranded conductor has greater resistance to corrosion, protective aluminum layer in microns greater than a class 2 or B zinc plating, higher conductivity (13% IACS versus 8% IACS), less weight per kilometer (on average 8%), equivalent mechanical resistance, price per kilo equivalent and the same fittings.

## Datasheet

| Diameter (inches)                        | 1/4      |
|------------------------------------------|----------|
| Wire Rope Characteristics                |          |
| Nominal Diameter (mm)                    | 6,35     |
| Qty. Of Wires                            | 7        |
| Diameter of Wires (mm)                   | 2,03     |
| Mechanical Characteristics               |          |
| Minimum Aluminum Layer (μm)              | 49       |
| Aluminum Area (%)                        | 10       |
| Steel Area (%)                           | 90       |
| Nominal Weight (kg/km)                   | 165,00   |
| Elastic Modulus (GPa)                    | 187      |
| Coef. of Linear Thermal Expansion (1/°C) | 1,22 E-5 |
| Minimum Braking Load                     |          |
| SM (daN)                                 | 1580     |
| HS (daN)                                 | 2300     |
| EHS (daN)                                | 3030     |
| Package                                  |          |
| Reel Type                                | 80/45    |
| Nominal Length (m)                       | 3000     |
| Net Weight per Reel (kg)                 | 500,00   |
|                                          |          |