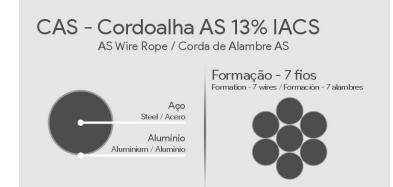

## Description

Made of aluminum-clad steel conductors, ALUMOSTEEL stranded conductor offers a technological solution for stay in power distribution and transmission lines, messenger and neutral for spacer power distribution lines (protected compact), messenger for telephony, rural electrification and lightning cable.

In relation to hot dip galvanized steel, ALUMOSTEEL stranded conductor has greater resistance to corrosion, protective aluminum layer in microns greater than a class 2 or B zinc plating, higher conductivity (13% IACS versus 8% IACS), less weight per kilometer (on average 8%), equivalent mechanical resistance, price per kilo equivalent and the same fittings.

## Datasheet

| Diameter (inches)                        | 3/8      |
|------------------------------------------|----------|
| Wire Rope Characteristics                |          |
| Nominal Diameter (mm)                    | 9,52     |
| Qty. Of Wires                            | 7        |
| Diameter of Wires (mm)                   | 3,05     |
| Mechanical Characteristics               |          |
| Minimum Aluminum Layer (μm)              | 73       |
| Aluminum Area (%)                        | 10       |
| Steel Area (%)                           | 90       |
| Nominal Weight (kg/km)                   | 373,00   |
| Elastic Modulus (GPa)                    | 187      |
| Coef. of Linear Thermal Expansion (1/°C) | 1,22 E-5 |
| Minimum Braking Load                     |          |
| SM (daN)                                 | 3500     |
| HS (daN)                                 | 5190     |
| EHS (daN)                                | 7020     |
| Package                                  |          |
| Reel Type                                | 80/60    |
| Nominal Length (m)                       | 2200     |
| Net Weight per Reel (kg)                 | 815,00   |
|                                          |          |