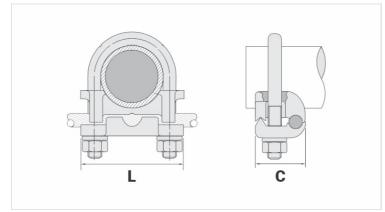

## **Datasheet**

Unit Weight (g)

| Conductor                            |             |
|--------------------------------------|-------------|
| AWG/MCM                              | 8 - 4       |
| mm²                                  | 10 - 25     |
| Ground Rod Nominal Diameter (inches) | 5/8" - 3/4" |
| IPS Tube                             | 3/8"        |
| Accessory Material                   | Aço Zincado |
| Dimensions (mm)                      |             |
| L                                    | 50,0        |
| A                                    | 65,0        |
| C                                    | 34,0        |
| Screw "U"                            | M10         |
| Figure                               | 1           |
| Package                              |             |
| Qty. / Package                       | 25          |
|                                      |             |