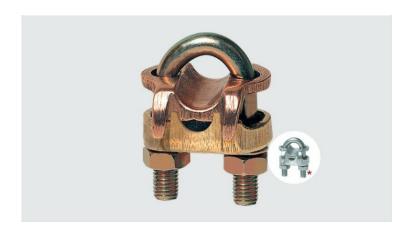

## **GTDU - U-BOLT GROUNDING CLAMP (1 CONDUCTOR)**

GTDU-3/8"-IPS-8-4

## **Description**

**Purpose:** Connection between ground rod to cable or IPS tube-cable. Suitable for COPPERSTEEL or copper cables.

**Characteristics:** Tightening connection. High electrical conductivity and corrosion resistant. It allows you to connect a cable, at 90° in relation to the rod / IPS tube.

Material: Copper alloy clamp, fittings in copper alloy or electrolytic zinc plated steel.

**Application Tool:** Spanner set or open-ended wrench.