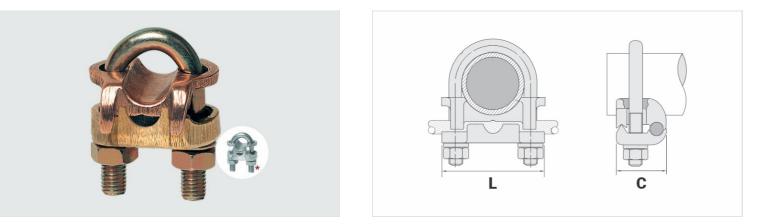

## Datasheet

| Conductor                            |             |
|--------------------------------------|-------------|
| AWG/MCM                              | 2/0 - 250   |
| mm <sup>2</sup>                      | 70 - 120    |
| Ground Rod Nominal Diameter (inches) | 5/8" - 3/4" |
| IPS Tube                             | 3/8"        |
| Accessory Material                   | Aço Zincado |
| Dimensions (mm)                      |             |
| L                                    | 54,0        |
| A                                    | 65,0        |
| C                                    | 48,0        |
| Screw "U"                            | M10         |
| Figure                               | 1           |
| Package                              |             |
| Qty. / Package                       | 15          |
| Unit Weight (g)                      | 395,00      |
|                                      |             |