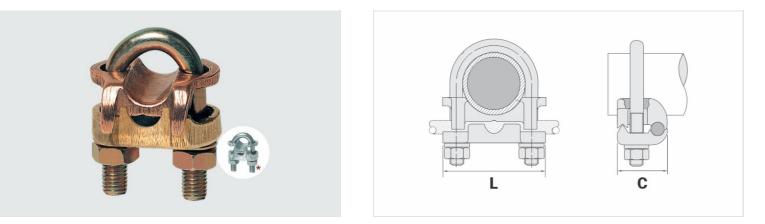

## Datasheet

| Conductor                            |               |
|--------------------------------------|---------------|
| AWG/MCM                              | 8 - 4         |
| mm <sup>2</sup>                      | 10 - 25       |
| Ground Rod Nominal Diameter (inches) | 5/8" - 3/4"   |
| IPS Tube                             | 3/8"          |
| Accessory Material                   | Liga de Cobre |
| Dimensions (mm)                      |               |
| L                                    | 50,0          |
| A                                    | 65,0          |
| C                                    | 34,0          |
| Screw "U"                            | M10           |
| Figure                               | 1             |
| Package                              |               |
| Qty. / Package                       | 25            |
| Unit Weight (g)                      | 212,00        |
|                                      |               |