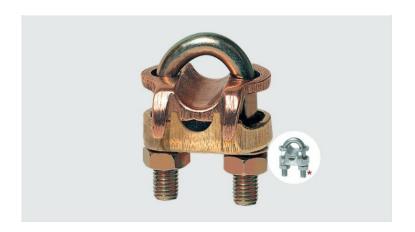

## **GTDU - U-BOLT GROUNDING CLAMP (1 CONDUCTOR)**

GTDU-3/8"-IPS-4-2/0

## **Description**

**Purpose:** Connection between ground rod to cable or IPS tube-cable. Suitable for COPPERSTEEL or copper cables.

**Characteristics:** Tightening connection. High electrical conductivity and corrosion resistant. It allows you to connect a cable, at 90° in relation to the rod / IPS tube.

Material: Copper alloy clamp, fittings in copper alloy or electrolytic zinc plated steel.

**Application Tool:** Spanner set or open-ended wrench.