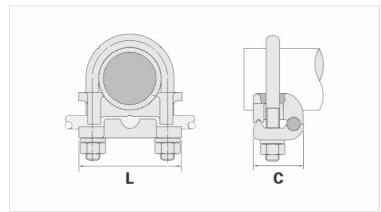

## Datasheet

Unit Weight (g)

| Conductor                            |               |
|--------------------------------------|---------------|
| AWG/MCM                              | 4 - 2/0       |
| mm <sup>2</sup>                      | 16 - 70       |
| Ground Rod Nominal Diameter (inches) | 5/8" - 3/4"   |
| IPS Tube                             | 3/8"          |
| Accessory Material                   | Liga de Cobre |
| Dimensions (mm)                      |               |
| L                                    | 52,0          |
| A                                    | 65,0          |
| C                                    | 40,0          |
| Screw "U"                            | M10           |
| Figure                               | 1             |
| Package                              |               |
| Qty. / Package                       | 20            |
|                                      |               |