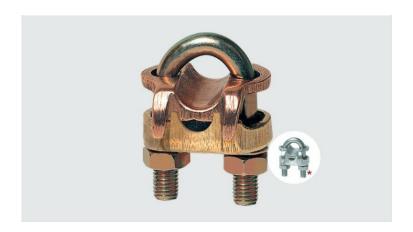

## **GTDU - U-BOLT GROUNDING CLAMP (1 CONDUCTOR)**

GTDU-3/8"-IPS-2/0-250

## **Description**

**Purpose:** Connection between ground rod to cable or IPS tube-cable. Suitable for COPPERSTEEL or copper cables.

**Characteristics:** Tightening connection. High electrical conductivity and corrosion resistant. It allows you to connect a cable, at 90° in relation to the rod / IPS tube.

Material: Copper alloy clamp, fittings in copper alloy or electrolytic zinc plated steel.

**Application Tool:** Spanner set or open-ended wrench.