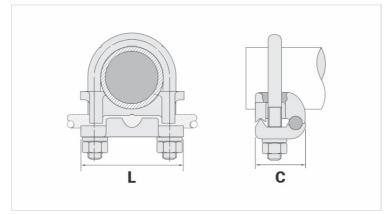

## **Datasheet**

Unit Weight (g)

| Conductor                            |               |
|--------------------------------------|---------------|
| AWG/MCM                              | 2/0 - 250     |
| mm²                                  | 70 - 120      |
| Ground Rod Nominal Diameter (inches) | 5/8" - 3/4"   |
| IPS Tube                             | 3/8"          |
| Accessory Material                   | Liga de Cobre |
| Dimensions (mm)                      |               |
| L                                    | 54,0          |
| A                                    | 65,0          |
| C                                    | 48,0          |
| Screw "U"                            | M10           |
| Figure                               | 1             |
| Package                              |               |
| Qty. / Package                       | 15            |
|                                      |               |