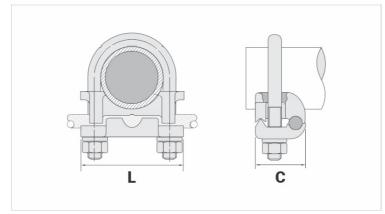

## **Datasheet**

| Conductor                            |               |
|--------------------------------------|---------------|
| AWG/MCM                              | 4 - 2/0       |
| mm²                                  | 16 - 70       |
| Ground Rod Nominal Diameter (inches) | 7/8" - 1"     |
| IPS Tube                             | 1/2" - 3/4"   |
| Accessory Material                   | Liga de Cobre |
| Dimensions (mm)                      |               |
| L                                    | 61,0          |
| A                                    | 76,0          |
| C                                    | 43,0          |
| Screw "U"                            | M10           |
| Figure                               | 1             |
| Package                              |               |
| Qty. / Package                       | 15            |
| Unit Weight (g)                      | 367,00        |