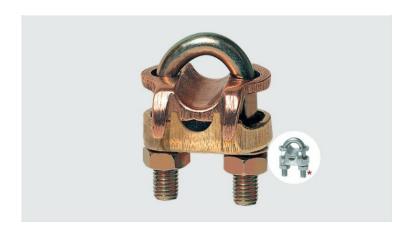

## **Description**

Purpose: Connection between ground rod to cable or IPS tube-cable. Suitable for COPPERSTEEL or copper cables.

**Characteristics:** Tightening connection. High electrical conductivity and corrosion resistant. It allows you to connect a cable, at 90° in relation to the rod / IPS tube.

**Application:** Grounding systems in general (power distribution systems, grounding grids, residential, building and industrial grounding, grounding in telecommunication networks, grounding in substations).

Material: Copper alloy clamp, fittings in copper alloy or electrolytic zinc plated steel.

**Application Tool:** Spanner set or open-ended wrench.