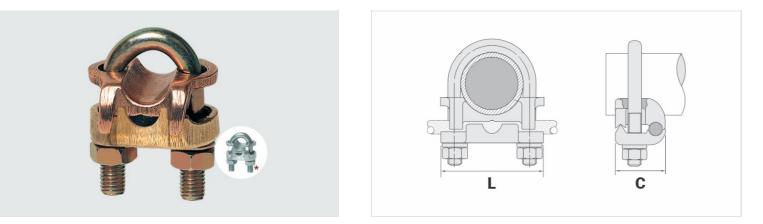

## Datasheet

| Conductor                            |               |
|--------------------------------------|---------------|
| AWG/MCM                              | 2/0 - 250     |
| mm²                                  | 70 - 120      |
| Ground Rod Nominal Diameter (inches) | 7/8" - 1"     |
| IPS Tube                             | 1/2" - 3/4"   |
| Accessory Material                   | Liga de Cobre |
| Dimensions (mm)                      |               |
| L                                    | 62,0          |
| A                                    | 91,0          |
| C                                    | 47,0          |
| Screw "U"                            | M10           |
| Figure                               | 1             |
| Package                              |               |
| Qty. / Package                       | 15            |
| Unit Weight (g)                      | 470,00        |
|                                      |               |