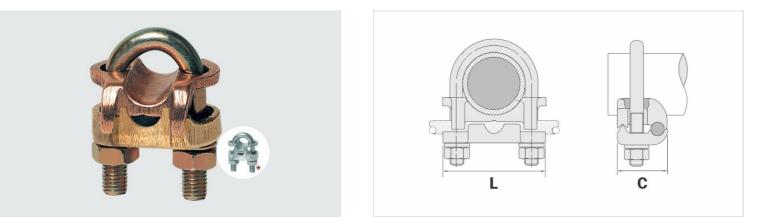

## Datasheet

| Conductor                            |               |
|--------------------------------------|---------------|
| AWG/MCM                              | 4 - 2/0       |
| mm <sup>2</sup>                      | 16 - 70       |
| Ground Rod Nominal Diameter (inches) | -             |
| IPS Tube                             | 1"            |
| Accessory Material                   | Liga de Cobre |
| Dimensions (mm)                      |               |
| L                                    | 72,0          |
| A                                    | 92,0          |
| C                                    | 42,0          |
| Screw "U"                            | M10           |
| Figure                               | 1             |
| Package                              |               |
| Qty. / Package                       | 15            |
| Unit Weight (g)                      | 415,00        |
|                                      |               |