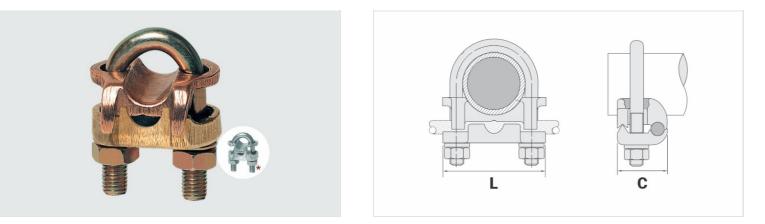

## Datasheet

| Conductor                            |               |
|--------------------------------------|---------------|
| AWG/MCM                              | 2/0 - 250     |
| mm <sup>2</sup>                      | 70 - 120      |
| Ground Rod Nominal Diameter (inches) | -             |
| IPS Tube                             | 1"            |
| Accessory Material                   | Liga de Cobre |
| Dimensions (mm)                      |               |
| L                                    | 73,0          |
| A                                    | 92,0          |
| C                                    | 57,0          |
| Screw "U"                            | M10           |
| Figure                               | 1             |
| Package                              |               |
| Qty. / Package                       | 20            |
| Unit Weight (g)                      | 578,00        |
|                                      |               |