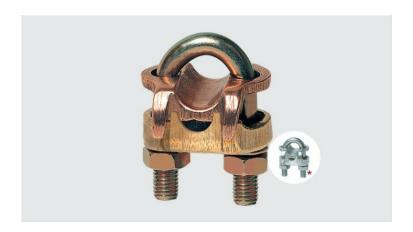

## **Description**

**Purpose:** Connection between ground rod to cable or IPS tube-cable. Suitable for COPPERSTEEL or copper cables.

**Characteristics:** Tightening connection. High electrical conductivity and corrosion resistant. It allows you to connect a cable, at 90° in relation to the rod / IPS tube.

**Application:** Grounding systems in general (power distribution systems, grounding grids, residential, building and industrial grounding, grounding in telecommunication networks, grounding in substations).

Material: Copper alloy clamp, fittings in copper alloy or electrolytic zinc plated steel.

**Application Tool:** Spanner set or open-ended wrench.