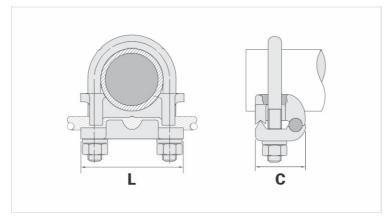

## **Datasheet**

| Conductor                            |               |
|--------------------------------------|---------------|
| AWG/MCM                              | 4 - 2/0       |
| mm²                                  | 16 - 70       |
| Ground Rod Nominal Diameter (inches) | -             |
| IPS Tube                             | 1.1/2"        |
| Accessory Material                   | Liga de Cobre |
| Dimensions (mm)                      |               |
| L                                    | 81,0          |
| A                                    | 99,0          |
| C                                    | 41,0          |
| Screw "U"                            | M10           |
| Figure                               | 1             |
| Package                              |               |
| Qty. / Package                       | 15            |
| Unit Weight (g)                      | 520,00        |