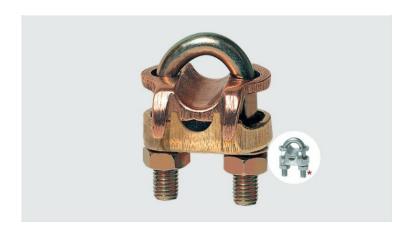

## **GTDU - U-BOLT GROUNDING CLAMP (1 CONDUCTOR)**

GTDU-2"-IPS-4-2/0

## **Description**

**Purpose:** Connection between ground rod to cable or IPS tube-cable. Suitable for COPPERSTEEL or copper cables.

**Characteristics:** Tightening connection. High electrical conductivity and corrosion resistant. It allows you to connect a cable, at 90° in relation to the rod / IPS tube.

Material: Copper alloy clamp, fittings in copper alloy or electrolytic zinc plated steel.

**Application Tool:** Spanner set or open-ended wrench.