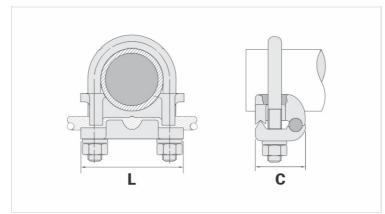

## **Datasheet**

| Conductor                            |               |
|--------------------------------------|---------------|
| AWG/MCM                              | 4 - 2/0       |
| mm <sup>2</sup>                      | 16 - 70       |
| Ground Rod Nominal Diameter (inches) | -             |
| IPS Tube                             | 2"            |
| Accessory Material                   | Liga de Cobre |
| Dimensions (mm)                      |               |
| L                                    | 96,0          |
| A                                    | 109,5         |
| C                                    | 36,0          |
| Screw "U"                            | M10           |
| Figure                               | 1             |
| Package                              |               |
| Qty. / Package                       | 15            |
| Unit Weight (g)                      | 612,00        |