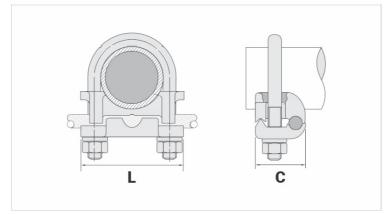

## **Datasheet**

Unit Weight (g)

| Conductor                            |               |
|--------------------------------------|---------------|
| AWG/MCM                              | 2/0 - 250     |
| mm²                                  | 70 - 120      |
| Ground Rod Nominal Diameter (inches) | -             |
| IPS Tube                             | 2"            |
| Accessory Material                   | Liga de Cobre |
| Dimensions (mm)                      |               |
| L                                    | 96,0          |
| A                                    | 118,0         |
| C                                    | 46,0          |
| Screw "U"                            | M10           |
| Figure                               | 1             |
| Package                              |               |
| Qty. / Package                       | 15            |
|                                      |               |