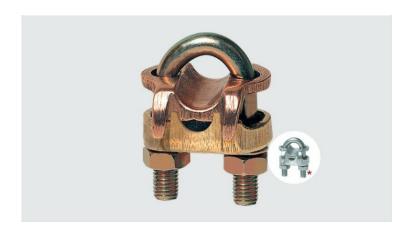

## **GTDU - U-BOLT GROUNDING CLAMP (1 CONDUCTOR)**

GTDU-2"-IPS-2/0-250

## **Description**

**Purpose:** Connection between ground rod to cable or IPS tube-cable. Suitable for COPPERSTEEL or copper cables.

**Characteristics:** Tightening connection. High electrical conductivity and corrosion resistant. It allows you to connect a cable, at 90° in relation to the rod / IPS tube.

**Application:** Grounding systems in general (power distribution systems, grounding grids, residential, building and industrial grounding, grounding in telecommunication networks, grounding in substations).

Material: Copper alloy clamp, fittings in copper alloy or electrolytic zinc plated steel.

**Application Tool:** Spanner set or open-ended wrench.