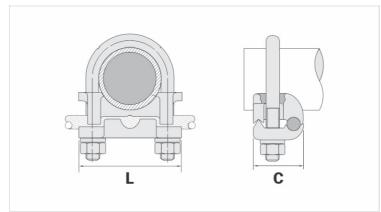

## Datasheet

Unit Weight (g)

| Conductor                            |         |
|--------------------------------------|---------|
| AWG/MCM                              | 8 - 4   |
| mm²                                  | 10 - 25 |
| Ground Rod Nominal Diameter (inches) | 1/2"    |
| IPS Tube                             | 1/4"    |
| Accessory Material                   |         |
| Dimensions (mm)                      |         |
| L                                    | 53,0    |
| A                                    | 58,5    |
| C                                    | 34,0    |
| Screw "U"                            | M10     |
| Figure                               | 1       |
| Package                              |         |
| Qty. / Package                       |         |