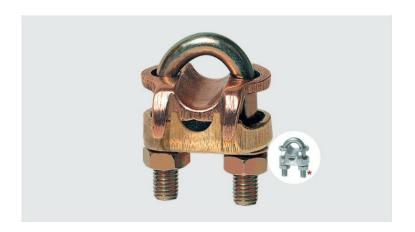

## **GTDU - U-BOLT GROUNDING CLAMP (1 CONDUCTOR)**

GTDU 1/4" IPS 8-4

## **Description**

**Purpose:** Connection between ground rod to cable or IPS tube-cable. Suitable for COPPERSTEEL or copper cables.

**Characteristics:** Tightening connection. High electrical conductivity and corrosion resistant. It allows you to connect a cable, at 90° in relation to the rod / IPS tube.

Material: Copper alloy clamp, fittings in copper alloy or electrolytic zinc plated steel.

**Application Tool:** Spanner set or open-ended wrench.