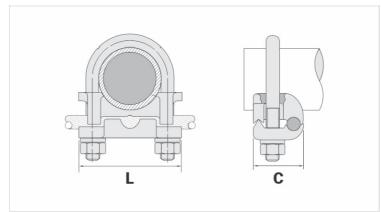

## **Datasheet**

Unit Weight (g)

| Conductor                            |         |
|--------------------------------------|---------|
| AWG/MCM                              | 4 - 2/0 |
| mm²                                  | 16 - 70 |
| Ground Rod Nominal Diameter (inches) | 1/2"    |
| IPS Tube                             | 1/4"    |
| Accessory Material                   |         |
| Dimensions (mm)                      |         |
| L                                    | 56,0    |
| A                                    | 65,0    |
| C                                    | 40,0    |
| Screw "U"                            | M10     |
| Figure                               | 1       |
| Package                              |         |
| Qty. / Package                       |         |