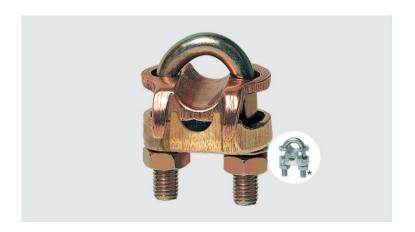

## **Description**

**Purpose:** Connection between ground rod to cable or IPS tube-cable. Suitable for COPPERSTEEL or copper cables.

**Characteristics:** Tightening connection. High electrical conductivity and corrosion resistant. It allows you to connect a cable, at 90° in relation to the rod / IPS tube.

Material: Copper alloy clamp, fittings in copper alloy or electrolytic zinc plated steel.

**Application Tool:** Spanner set or open-ended wrench.