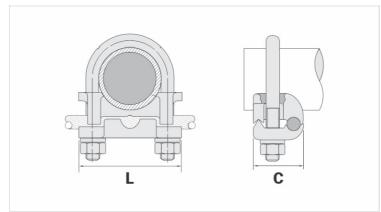

## Datasheet

Unit Weight (g)

| Conductor                            |             |
|--------------------------------------|-------------|
| AWG/MCM                              | 300 - 500   |
| mm <sup>2</sup>                      | 150 - 240   |
| Ground Rod Nominal Diameter (inches) | 5/8" - 3/4" |
| IPS Tube                             | 3/8"        |
| Accessory Material                   |             |
| Dimensions (mm)                      |             |
| L                                    | 63,0        |
| A                                    | 80,0        |
| C                                    | 59,0        |
| Screw "U"                            | M10         |
| Figure                               | 1           |
| Package                              |             |
| Qty. / Package                       |             |