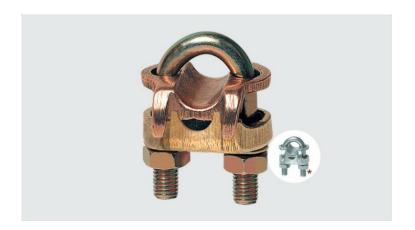

## **Description**

Purpose: Connection between ground rod to cable or IPS tube-cable. Suitable for COPPERSTEEL or copper cables.

**Characteristics:** Tightening connection. High electrical conductivity and corrosion resistant. It allows you to connect a cable, at 90° in relation to the rod / IPS tube.

Material: Copper alloy clamp, fittings in copper alloy or electrolytic zinc plated steel.

**Application Tool:** Spanner set or open-ended wrench.