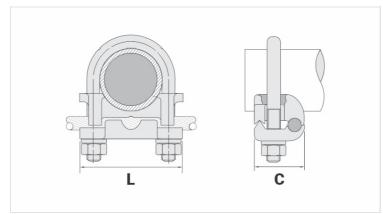

## Datasheet

Unit Weight (g)

| Conductor                            |             |
|--------------------------------------|-------------|
| AWG/MCM                              | 8 - 4       |
| mm²                                  | 10 - 25     |
| Ground Rod Nominal Diameter (inches) | 7/8" - 1"   |
| IPS Tube                             | 1/2" - 3/4" |
| Accessory Material                   |             |
| Dimensions (mm)                      |             |
| L                                    | 59,0        |
| A                                    | 66,0        |
| C                                    | 41,0        |
| Screw "U"                            | M10         |
| Figure                               | 1           |
| Package                              |             |
| Qty. / Package                       |             |