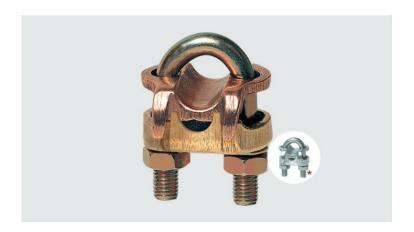

## **Description**

**Purpose:** Connection between ground rod to cable or IPS tube-cable. Suitable for COPPERSTEEL or copper cables.

**Characteristics:** Tightening connection. High electrical conductivity and corrosion resistant. It allows you to connect a cable, at 90° in relation to the rod / IPS tube.

Material: Copper alloy clamp, fittings in copper alloy or electrolytic zinc plated steel.

**Application Tool:** Spanner set or open-ended wrench.