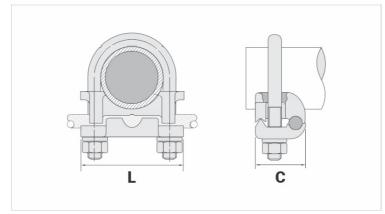

## **Datasheet**

Unit Weight (g)

| 300 - 500   |
|-------------|
| 150 - 240   |
| 7/8" - 1"   |
| 1/2" - 3/4" |
|             |
|             |
| 62,0        |
| 91,0        |
| 60,0        |
| M10         |
| 1           |
|             |
|             |
|             |