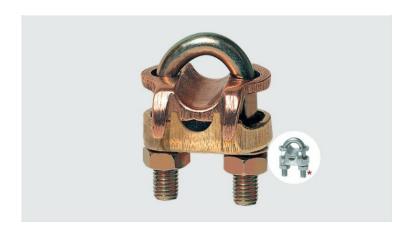

## **GTDU - U-BOLT GROUNDING CLAMP (1 CONDUCTOR)**

GTDU 1/2" - 3/4" IPS 300-500

## **Description**

**Purpose:** Connection between ground rod to cable or IPS tube-cable. Suitable for COPPERSTEEL or copper cables.

**Characteristics:** Tightening connection. High electrical conductivity and corrosion resistant. It allows you to connect a cable, at 90° in relation to the rod / IPS tube.

**Application:** Grounding systems in general (power distribution systems, grounding grids, residential, building and industrial grounding, grounding in telecommunication networks, grounding in substations).

Material: Copper alloy clamp, fittings in copper alloy or electrolytic zinc plated steel.

**Application Tool:** Spanner set or open-ended wrench.