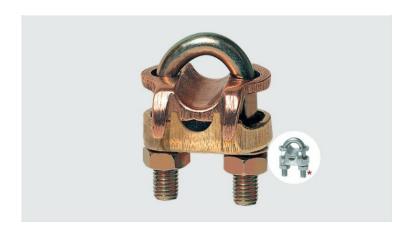

## **GTDU - U-BOLT GROUNDING CLAMP (1 CONDUCTOR)**

GTDU 1" IPS 8-4

## **Description**

**Purpose:** Connection between ground rod to cable or IPS tube-cable. Suitable for COPPERSTEEL or copper cables.

**Characteristics:** Tightening connection. High electrical conductivity and corrosion resistant. It allows you to connect a cable, at 90° in relation to the rod / IPS tube.

**Application:** Grounding systems in general (power distribution systems, grounding grids, residential, building and industrial grounding, grounding in telecommunication networks, grounding in substations).

Material: Copper alloy clamp, fittings in copper alloy or electrolytic zinc plated steel.

**Application Tool:** Spanner set or open-ended wrench.