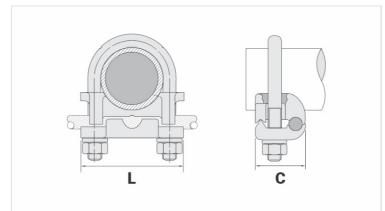

## **Datasheet**

Unit Weight (g)

| 8 - 4   |
|---------|
| 10 - 25 |
| -       |
| 1"      |
|         |
|         |
| 67,0    |
| 85,0    |
| 34,0    |
| M10     |
| 1       |
|         |
|         |
|         |