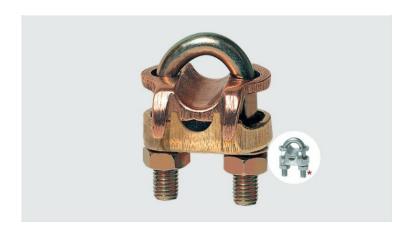

## **GTDU - U-BOLT GROUNDING CLAMP (1 CONDUCTOR)**

GTDU 1" IPS 300-500

## **Description**

**Purpose:** Connection between ground rod to cable or IPS tube-cable. Suitable for COPPERSTEEL or copper cables.

**Characteristics:** Tightening connection. High electrical conductivity and corrosion resistant. It allows you to connect a cable, at 90° in relation to the rod / IPS tube.

Material: Copper alloy clamp, fittings in copper alloy or electrolytic zinc plated steel.

**Application Tool:** Spanner set or open-ended wrench.