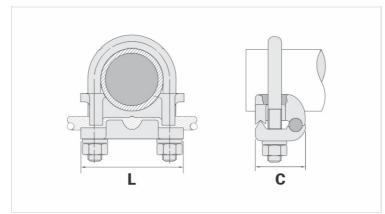

## **Datasheet**

Unit Weight (g)

| Conductor                            |           |
|--------------------------------------|-----------|
| AWG/MCM                              | 300 - 500 |
| mm <sup>2</sup>                      | 150 - 240 |
| Ground Rod Nominal Diameter (inches) | -         |
| IPS Tube                             | 1"        |
| Accessory Material                   |           |
| Dimensions (mm)                      |           |
| L                                    | 76,0      |
| A                                    | 98,0      |
| C                                    | 61,0      |
| Screw "U"                            | M12       |
| Figure                               | 1         |
| Package                              |           |
| Qty. / Package                       |           |