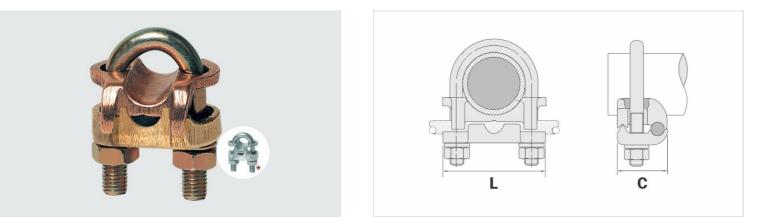

## Datasheet

| Conductor                            |           |
|--------------------------------------|-----------|
| AWG/MCM                              | 2/0 - 250 |
| mm <sup>2</sup>                      | 70 - 120  |
| Ground Rod Nominal Diameter (inches) | -         |
| IPS Tube                             | 1,1/4"    |
| Accessory Material                   |           |
| Dimensions (mm)                      |           |
| L                                    | 77,0      |
| A                                    | 100,0     |
| C                                    | 47,0      |
| Screw "U"                            | M10       |
| Figure                               | 1         |
| Package                              |           |
| Qty. / Package                       |           |
| Unit Weight (g)                      |           |