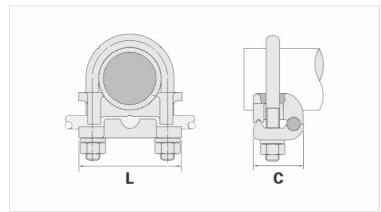

## **Datasheet**

Unit Weight (g)

| 8 - 4   |
|---------|
| 10 - 25 |
| -       |
| 1.1/2"  |
|         |
|         |
| 83,0    |
| 99,0    |
| 45,0    |
| M10     |
| 1       |
|         |
|         |
|         |