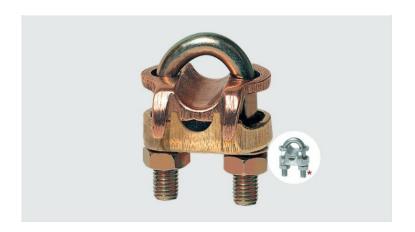

## **GTDU - U-BOLT GROUNDING CLAMP (1 CONDUCTOR)**

GTDU 1.1/2" IPS 8-4

## **Description**

**Purpose:** Connection between ground rod to cable or IPS tube-cable. Suitable for COPPERSTEEL or copper cables.

**Characteristics:** Tightening connection. High electrical conductivity and corrosion resistant. It allows you to connect a cable, at 90° in relation to the rod / IPS tube.

**Application:** Grounding systems in general (power distribution systems, grounding grids, residential, building and industrial grounding, grounding in telecommunication networks, grounding in substations).

Material: Copper alloy clamp, fittings in copper alloy or electrolytic zinc plated steel.

**Application Tool:** Spanner set or open-ended wrench.