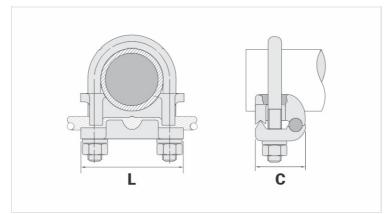

## **Datasheet**

Unit Weight (g)

| Conductor                            |         |
|--------------------------------------|---------|
| AWG/MCM                              | 4 - 2/0 |
| mm²                                  | 16 - 70 |
| Ground Rod Nominal Diameter (inches) | -       |
| IPS Tube                             | 2"      |
| Accessory Material                   |         |
| Dimensions (mm)                      |         |
| L                                    | 96,0    |
| A                                    | 109,5   |
| C                                    | 36,0    |
| Screw "U"                            | M10     |
| Figure                               | 1       |
| Package                              |         |
| Qty. / Package                       |         |