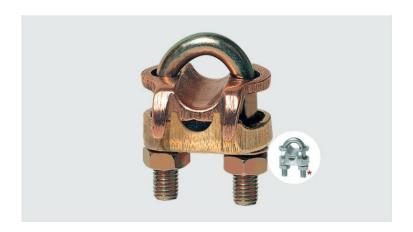

## **GTDU - U-BOLT GROUNDING CLAMP (1 CONDUCTOR)**

GTDU 2" IPS 4-2/0

## **Description**

**Purpose:** Connection between ground rod to cable or IPS tube-cable. Suitable for COPPERSTEEL or copper cables.

**Characteristics:** Tightening connection. High electrical conductivity and corrosion resistant. It allows you to connect a cable, at 90° in relation to the rod / IPS tube.

Material: Copper alloy clamp, fittings in copper alloy or electrolytic zinc plated steel.

**Application Tool:** Spanner set or open-ended wrench.