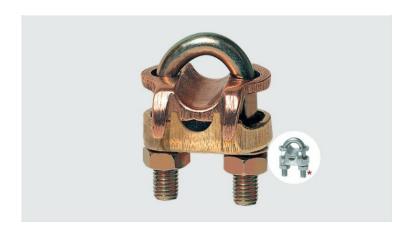

## **GTDU - U-BOLT GROUNDING CLAMP (1 CONDUCTOR)**

GTDU 2.1/2" IPS 8-4

## **Description**

**Purpose:** Connection between ground rod to cable or IPS tube-cable. Suitable for COPPERSTEEL or copper cables.

**Characteristics:** Tightening connection. High electrical conductivity and corrosion resistant. It allows you to connect a cable, at 90° in relation to the rod / IPS tube.

**Application:** Grounding systems in general (power distribution systems, grounding grids, residential, building and industrial grounding, grounding in telecommunication networks, grounding in substations).

Material: Copper alloy clamp, fittings in copper alloy or electrolytic zinc plated steel.

**Application Tool:** Spanner set or open-ended wrench.