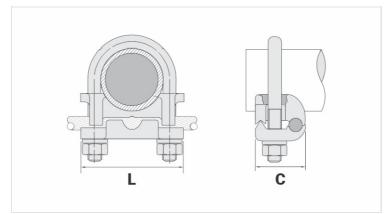

## Datasheet

Unit Weight (g)

| 8 - 4   |
|---------|
| 10 - 25 |
| -       |
| 2.1/2"  |
|         |
|         |
| 110,0   |
| 123,0   |
| 41,0    |
| M10     |
| 1       |
|         |
|         |
|         |