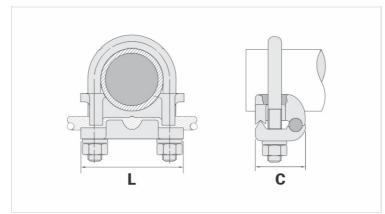

## Datasheet

Unit Weight (g)

| Conductor                            |         |
|--------------------------------------|---------|
| AWG/MCM                              | 4 - 2/0 |
| mm <sup>2</sup>                      | 16 - 70 |
| Ground Rod Nominal Diameter (inches) | -       |
| IPS Tube                             | 2.1/2"  |
| Accessory Material                   |         |
| Dimensions (mm)                      |         |
| L                                    | 108,0   |
| A                                    | 127,0   |
| C                                    | 42,0    |
| Screw "U"                            | M10     |
| Figure                               | 1       |
| Package                              |         |
| Qty. / Package                       |         |