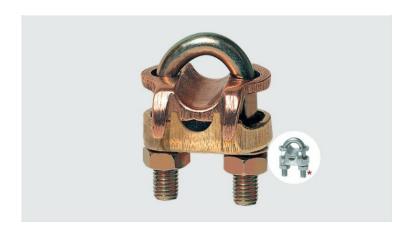

## **GTDU - U-BOLT GROUNDING CLAMP (1 CONDUCTOR)**

GTDU 2.1/2" IPS 4-2/0

## **Description**

**Purpose:** Connection between ground rod to cable or IPS tube-cable. Suitable for COPPERSTEEL or copper cables.

**Characteristics:** Tightening connection. High electrical conductivity and corrosion resistant. It allows you to connect a cable, at 90° in relation to the rod / IPS tube.

Material: Copper alloy clamp, fittings in copper alloy or electrolytic zinc plated steel.

**Application Tool:** Spanner set or open-ended wrench.