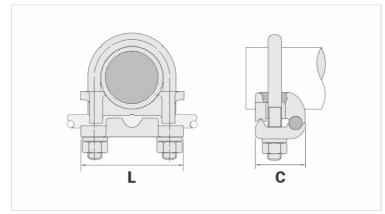

## **Datasheet**

Unit Weight (g)

| Conductor                            |           |
|--------------------------------------|-----------|
| AWG/MCM                              | 2/0 - 250 |
| mm²                                  | 70 - 120  |
| Ground Rod Nominal Diameter (inches) | -         |
| IPS Tube                             | 3"        |
| Accessory Material                   |           |
| Dimensions (mm)                      |           |
| L                                    | 127,0     |
| A                                    | 147,0     |
| C                                    | 47,0      |
| Screw "U"                            | M10       |
| Figure                               | 1         |
| Package                              |           |
| Qty. / Package                       |           |