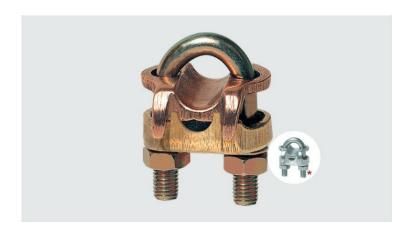

## **GTDU - U-BOLT GROUNDING CLAMP (1 CONDUCTOR)**

GTDU 3" IPS 2/0-250

## **Description**

Purpose: Connection between ground rod to cable or IPS tube-cable. Suitable for COPPERSTEEL or copper cables.

**Characteristics:** Tightening connection. High electrical conductivity and corrosion resistant. It allows you to connect a cable, at 90° in relation to the rod / IPS tube.

**Application:** Grounding systems in general (power distribution systems, grounding grids, residential, building and industrial grounding, grounding in telecommunication networks, grounding in substations).

Material: Copper alloy clamp, fittings in copper alloy or electrolytic zinc plated steel.

**Application Tool:** Spanner set or open-ended wrench.