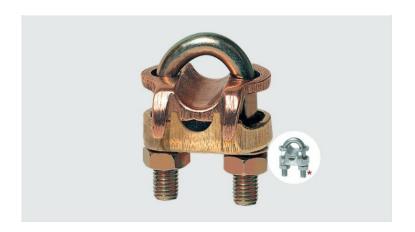

## **GTDU - U-BOLT GROUNDING CLAMP (1 CONDUCTOR)**

GTDU 3.1/2" IPS 4-2/0

## **Description**

**Purpose:** Connection between ground rod to cable or IPS tube-cable. Suitable for COPPERSTEEL or copper cables.

**Characteristics:** Tightening connection. High electrical conductivity and corrosion resistant. It allows you to connect a cable, at 90° in relation to the rod / IPS tube.

**Application:** Grounding systems in general (power distribution systems, grounding grids, residential, building and industrial grounding, grounding in telecommunication networks, grounding in substations).

Material: Copper alloy clamp, fittings in copper alloy or electrolytic zinc plated steel.

**Application Tool:** Spanner set or open-ended wrench.