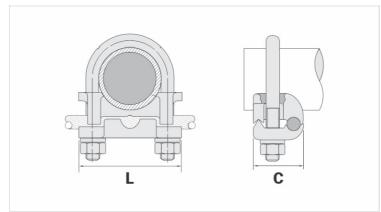

## Datasheet

Unit Weight (g)

| Conductor                            |         |
|--------------------------------------|---------|
| AWG/MCM                              | 4 - 2/0 |
| mm²                                  | 16 - 70 |
| Ground Rod Nominal Diameter (inches) | -       |
| IPS Tube                             | 3.1/2"  |
| Accessory Material                   |         |
| Dimensions (mm)                      |         |
| L                                    | 145,0   |
| A                                    | 168,5   |
| C                                    | 46,0    |
| Screw "U"                            | M10     |
| Figure                               | 1       |
| Package                              |         |
| Qty. / Package                       |         |