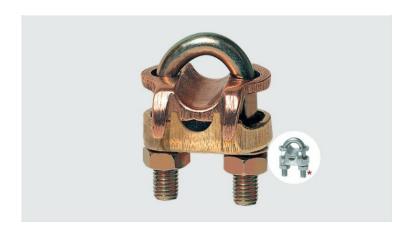

## **GTDU - U-BOLT GROUNDING CLAMP (1 CONDUCTOR)**

GTDU 4" IPS 2/0-250

## **Description**

**Purpose:** Connection between ground rod to cable or IPS tube-cable. Suitable for COPPERSTEEL or copper cables.

**Characteristics:** Tightening connection. High electrical conductivity and corrosion resistant. It allows you to connect a cable, at 90° in relation to the rod / IPS tube.

**Application:** Grounding systems in general (power distribution systems, grounding grids, residential, building and industrial grounding, grounding in telecommunication networks, grounding in substations).

Material: Copper alloy clamp, fittings in copper alloy or electrolytic zinc plated steel.

**Application Tool:** Spanner set or open-ended wrench.