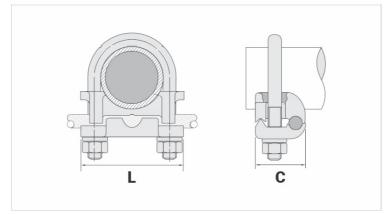

## **Datasheet**

Unit Weight (g)

| Conductor                            |           |
|--------------------------------------|-----------|
| AWG/MCM                              | 2/0 - 250 |
| mm <sup>2</sup>                      | 70 - 120  |
| Ground Rod Nominal Diameter (inches) | -         |
| IPS Tube                             | 4"        |
| Accessory Material                   |           |
| Dimensions (mm)                      |           |
| L                                    | 187,0     |
| A                                    | 180,0     |
| C                                    | 60,0      |
| Screw "U"                            | M12       |
| Figure                               | 1         |
| Package                              |           |
| Qty. / Package                       |           |