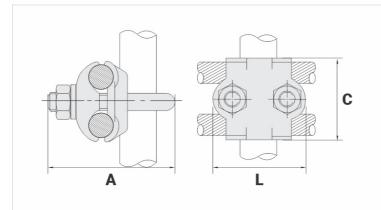

## Datasheet

| Conductor                            |             |
|--------------------------------------|-------------|
| AWG/MCM                              | 2/0 - 250   |
| mm²                                  | 70 - 120    |
| Ground Rod Nominal Diameter (inches) | 5/8" - 3/4" |
| IPS Tube                             | 3/8"        |
| Accessory Material                   | AÇO ZINCADO |
| Dimensions (mm)                      |             |
| L                                    | 54,0        |
| A                                    | 65,0        |
| C                                    | 48,0        |
| Screw "U"                            | M10         |
| Figure                               | 2           |
| Package                              |             |
| Qty. / Package                       | 15          |
| Unit Weight (g)                      | 363,00      |