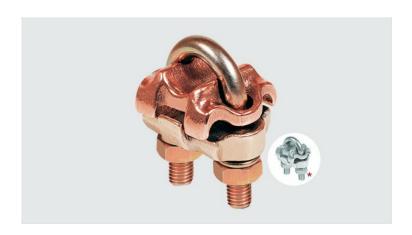

## GTDU2C - U-BOLT GROUNDING CLAMP (2 CONDUCTORS)

GTDU2C-3/8"-IPS-2/0-250

## **Description**

**Purpose:** Connection between ground rod to cable or IPS tube-cable. Suitable for COPPERSTEEL or copper cables.

**Characteristics:** Tightening connection. High electrical conductivity and corrosion resistant. It allows you to connect two parallel cables.

**Application:** Grounding systems in general (power distribution systems, grounding grids, residential, building and industrial grounding, grounding in telecommunication networks, grounding in substations).

Material: Copper alloy clamp, fittings in copper alloy or electrolytic zinc plated steel.

**Application Tool:** Spanner set or open-ended wrench.