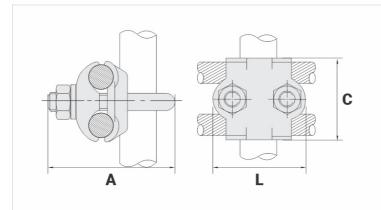

## **Datasheet**

Unit Weight (g)

| Conductor                            |               |
|--------------------------------------|---------------|
| AWG/MCM                              | 4 - 2/0       |
| mm <sup>2</sup>                      | 16 - 70       |
| Ground Rod Nominal Diameter (inches) | 5/8" - 3/4"   |
| IPS Tube                             | 3/8"          |
| Accessory Material                   | LIGA DE COBRE |
| Dimensions (mm)                      |               |
| L                                    | 53,0          |
| A                                    | 65,0          |
| C                                    | 44,0          |
| Screw "U"                            | M10           |
| Figure                               | 2             |
| Package                              |               |
| Qty. / Package                       | 20            |
|                                      |               |