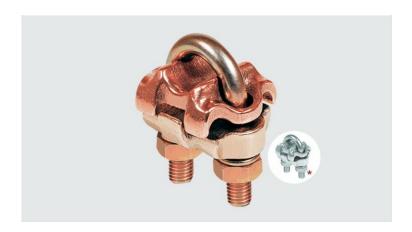

## **GTDU2C - U-BOLT GROUNDING CLAMP (2 CONDUCTORS)**

GTDU2C-3/8"-IPS-4-2/0

## **Description**

**Purpose:** Connection between ground rod to cable or IPS tube-cable. Suitable for COPPERSTEEL or copper cables.

**Characteristics:** Tightening connection. High electrical conductivity and corrosion resistant. It allows you to connect two parallel cables.

**Application:** Grounding systems in general (power distribution systems, grounding grids, residential, building and industrial grounding, grounding in telecommunication networks, grounding in substations).

Material: Copper alloy clamp, fittings in copper alloy or electrolytic zinc plated steel.

**Application Tool:** Spanner set or open-ended wrench.