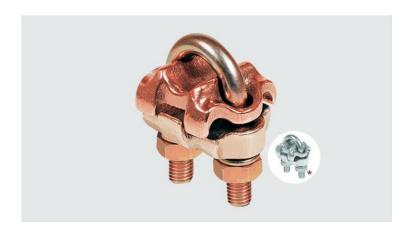

## GTDU2C - U-BOLT GROUNDING CLAMP (2 CONDUCTORS)

GTDU2C-3/8"-IPS-2/0-250

## **Description**

**Purpose:** Connection between ground rod to cable or IPS tube-cable. Suitable for COPPERSTEEL or copper cables.

**Characteristics:** Tightening connection. High electrical conductivity and corrosion resistant. It allows you to connect two parallel cables.

**Application:** Grounding systems in general (power distribution systems, grounding grids, residential, building and industrial grounding, grounding in telecommunication networks, grounding in substations).

Material: Copper alloy clamp, fittings in copper alloy or electrolytic zinc plated steel.

**Application Tool:** Spanner set or open-ended wrench.