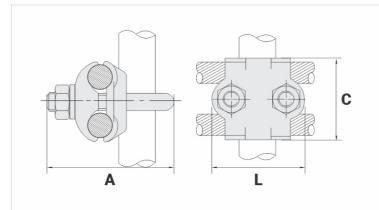

## Datasheet

| Conductor                            |               |
|--------------------------------------|---------------|
| AWG/MCM                              | 2/0 - 250     |
| mm²                                  | 70 - 120      |
| Ground Rod Nominal Diameter (inches) | 5/8" - 3/4"   |
| IPS Tube                             | 3/8"          |
| Accessory Material                   | LIGA DE COBRE |
| Dimensions (mm)                      |               |
| L                                    | 54,0          |
| A                                    | 65,0          |
| C                                    | 48,0          |
| Screw "U"                            | M10           |
| Figure                               | 2             |
| Package                              |               |
| Qty. / Package                       | 15            |
| Unit Weight (g)                      | 363,00        |