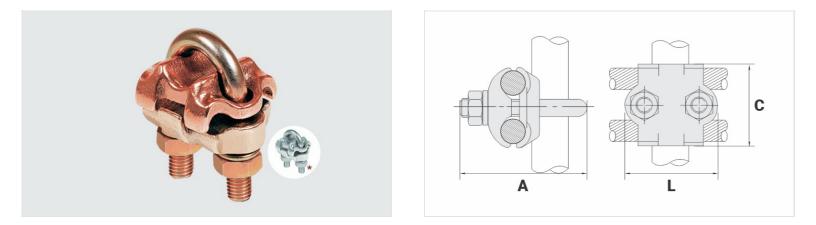

## Datasheet

| Conductor                            |         |
|--------------------------------------|---------|
| AWG/MCM                              | 4 - 2/0 |
| mm <sup>2</sup>                      | 16 - 70 |
| Ground Rod Nominal Diameter (inches) | 1/2"    |
| IPS Tube                             | 1/4"    |
| Accessory Material                   |         |
| Dimensions (mm)                      |         |
| L                                    | 55,0    |
| A                                    | 68,0    |
| C                                    | 35,0    |
| Screw "U"                            | M10     |
| Figure                               | 2       |
| Package                              |         |
| Qty. / Package                       |         |
| Unit Weight (g)                      |         |