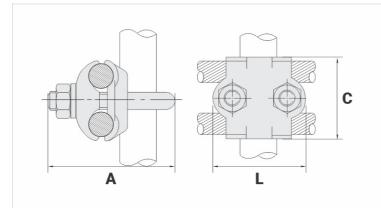

## Datasheet

Unit Weight (g)

| C   | Conductor                                                               |                                     |  |
|-----|-------------------------------------------------------------------------|-------------------------------------|--|
|     | AWG/MCM                                                                 | 8 - 4                               |  |
|     | mm²                                                                     | 10 - 25                             |  |
| C   | Ground Rod Nominal Diameter (inches)                                    | 5/8" - 3/4"                         |  |
| - 1 | PS Tube                                                                 | 1/4"                                |  |
| A   | Accessory Material                                                      |                                     |  |
| 0   | Dimensions (mm)                                                         |                                     |  |
|     | L                                                                       | 53,0                                |  |
|     | A                                                                       | 68,0                                |  |
|     | C                                                                       | 34,0                                |  |
|     | Screw "U"                                                               | M10                                 |  |
|     | Figure                                                                  | 2                                   |  |
| F   | Package                                                                 |                                     |  |
|     | Qty. / Package                                                          |                                     |  |
| I # | Accessory Material Dimensions (mm)  L  A  C  Screw "U"  Figure  Package | 1/4"<br>53,0<br>68,0<br>34,0<br>M10 |  |