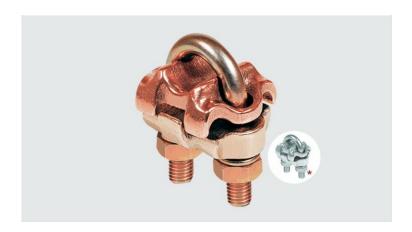

## **GTDU2C - U-BOLT GROUNDING CLAMP (2 CONDUCTORS)**

GTDU2C 3/8" IPS 8-4

## **Description**

**Purpose:** Connection between ground rod to cable or IPS tube-cable. Suitable for COPPERSTEEL or copper cables.

**Characteristics:** Tightening connection. High electrical conductivity and corrosion resistant. It allows you to connect two parallel cables.

**Application:** Grounding systems in general (power distribution systems, grounding grids, residential, building and industrial grounding, grounding in telecommunication networks, grounding in substations).

Material: Copper alloy clamp, fittings in copper alloy or electrolytic zinc plated steel.

**Application Tool:** Spanner set or open-ended wrench.