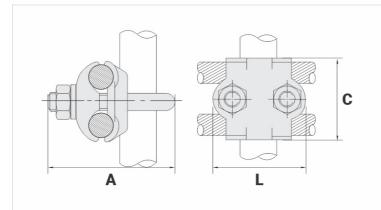

## **Datasheet**

Unit Weight (g)

| Conductor                            |             |
|--------------------------------------|-------------|
| AWG/MCM                              | 4 - 2/0     |
| mm²                                  | 16 - 70     |
| Ground Rod Nominal Diameter (inches) | 7/8" - 1"   |
| IPS Tube                             | 1/2" - 3/4" |
| Accessory Material                   |             |
| Dimensions (mm)                      |             |
| L                                    | 59,0        |
| A                                    | 76,0        |
| C                                    | 42,0        |
| Screw "U"                            | M10         |
| Figure                               | 2           |
| Package                              |             |
| Qty. / Package                       |             |