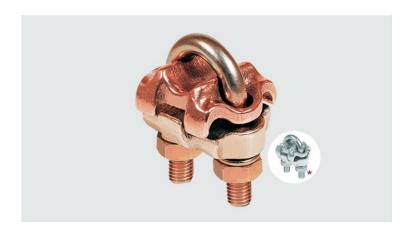

## GTDU2C - U-BOLT GROUNDING CLAMP (2 CONDUCTORS)

GTDU2C 1/2"-3/4" IPS 4-2/0

## **Description**

**Purpose:** Connection between ground rod to cable or IPS tube-cable. Suitable for COPPERSTEEL or copper cables.

**Characteristics:** Tightening connection. High electrical conductivity and corrosion resistant. It allows you to connect two parallel cables.

**Application:** Grounding systems in general (power distribution systems, grounding grids, residential, building and industrial grounding, grounding in telecommunication networks, grounding in substations).

Material: Copper alloy clamp, fittings in copper alloy or electrolytic zinc plated steel.

**Application Tool:** Spanner set or open-ended wrench.