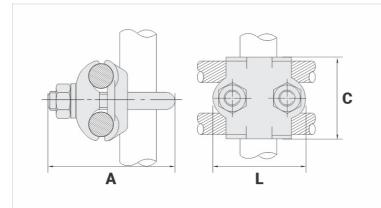

## Datasheet

Unit Weight (g)

| Conductor                            |         |
|--------------------------------------|---------|
| AWG/MCM                              | 4 - 2/0 |
| mm²                                  | 16 - 70 |
| Ground Rod Nominal Diameter (inches) | -       |
| IPS Tube                             | 1"      |
| Accessory Material                   |         |
| Dimensions (mm)                      |         |
| L                                    | 68,0    |
| A                                    | 82,0    |
| C                                    | 43,0    |
| Screw "U"                            | M10     |
| Figure                               | 2       |
| Package                              |         |
| Qty. / Package                       |         |