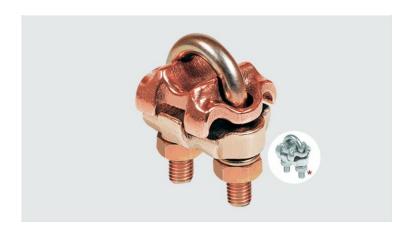

## **GTDU2C - U-BOLT GROUNDING CLAMP (2 CONDUCTORS)**

GTDU2C 1" IPS 4-2/0

## **Description**

Purpose: Connection between ground rod to cable or IPS tube-cable. Suitable for COPPERSTEEL or copper cables.

**Characteristics:** Tightening connection. High electrical conductivity and corrosion resistant. It allows you to connect two parallel cables.

**Application:** Grounding systems in general (power distribution systems, grounding grids, residential, building and industrial grounding, grounding in telecommunication networks, grounding in substations).

Material: Copper alloy clamp, fittings in copper alloy or electrolytic zinc plated steel.

**Application Tool:** Spanner set or open-ended wrench.