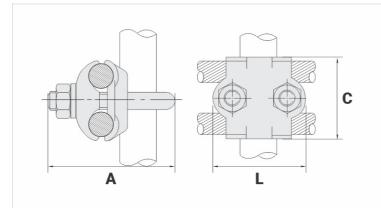

## **Datasheet**

Unit Weight (g)

| Conductor                            |           |
|--------------------------------------|-----------|
| AWG/MCM                              | 2/0 - 250 |
| mm <sup>2</sup>                      | 70 - 120  |
| Ground Rod Nominal Diameter (inches) | -         |
| IPS Tube                             | 1"        |
| Accessory Material                   |           |
| Dimensions (mm)                      |           |
| L                                    | 68,0      |
| A                                    | 92,0      |
| C                                    | 51,0      |
| Screw "U"                            | M10       |
| Figure                               | 2         |
| Package                              |           |
| Qty. / Package                       |           |