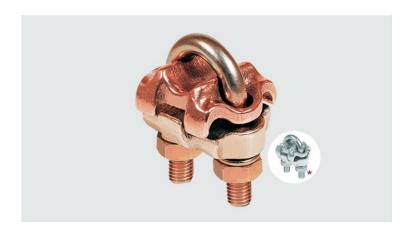

## **GTDU2C - U-BOLT GROUNDING CLAMP (2 CONDUCTORS)**

GTDU2C 1" IPS 2/0-250

## **Description**

**Purpose:** Connection between ground rod to cable or IPS tube-cable. Suitable for COPPERSTEEL or copper cables.

**Characteristics:** Tightening connection. High electrical conductivity and corrosion resistant. It allows you to connect two parallel cables.

**Application:** Grounding systems in general (power distribution systems, grounding grids, residential, building and industrial grounding, grounding in telecommunication networks, grounding in substations).

Material: Copper alloy clamp, fittings in copper alloy or electrolytic zinc plated steel.

**Application Tool:** Spanner set or open-ended wrench.