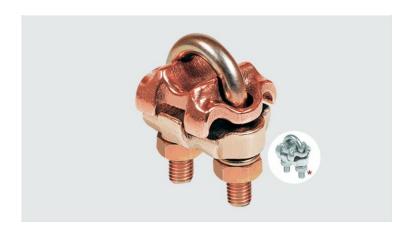

## **GTDU2C - U-BOLT GROUNDING CLAMP (2 CONDUCTORS)**

GTDU2C 1.1/2" IPS 4-2/0

## **Description**

**Purpose:** Connection between ground rod to cable or IPS tube-cable. Suitable for COPPERSTEEL or copper cables.

**Characteristics:** Tightening connection. High electrical conductivity and corrosion resistant. It allows you to connect two parallel cables.

**Application:** Grounding systems in general (power distribution systems, grounding grids, residential, building and industrial grounding, grounding in telecommunication networks, grounding in substations).

Material: Copper alloy clamp, fittings in copper alloy or electrolytic zinc plated steel.

**Application Tool:** Spanner set or open-ended wrench.