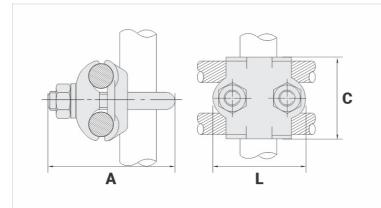

## Datasheet

Unit Weight (g)

| Conductor                            |         |
|--------------------------------------|---------|
| AWG/MCM                              | 4 - 2/0 |
| mm²                                  | 16 - 70 |
| Ground Rod Nominal Diameter (inches) | -       |
| IPS Tube                             | 1.1/2"  |
| Accessory Material                   |         |
| Dimensions (mm)                      |         |
| L                                    | 85,0    |
| A                                    | 99,0    |
| C                                    | 44,0    |
| Screw "U"                            | M10     |
| Figure                               | 2       |
| Package                              |         |
| Qty. / Package                       |         |