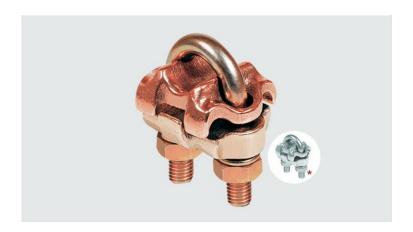

## **GTDU2C - U-BOLT GROUNDING CLAMP (2 CONDUCTORS)**

GTDU2C 2" IPS 4-2/0

## **Description**

**Purpose:** Connection between ground rod to cable or IPS tube-cable. Suitable for COPPERSTEEL or copper cables.

**Characteristics:** Tightening connection. High electrical conductivity and corrosion resistant. It allows you to connect two parallel cables.

**Application:** Grounding systems in general (power distribution systems, grounding grids, residential, building and industrial grounding, grounding in telecommunication networks, grounding in substations).

Material: Copper alloy clamp, fittings in copper alloy or electrolytic zinc plated steel.

**Application Tool:** Spanner set or open-ended wrench.