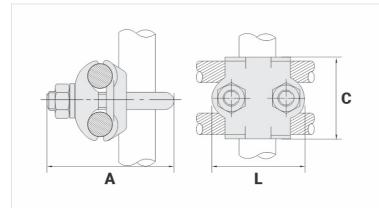

## Datasheet

Unit Weight (g)

| Conductor                            |         |
|--------------------------------------|---------|
| AWG/MCM                              | 4 - 2/0 |
| mm²                                  | 16 - 70 |
| Ground Rod Nominal Diameter (inches) | -       |
| IPS Tube                             | 2"      |
| Accessory Material                   |         |
| Dimensions (mm)                      |         |
| L                                    | 96,0    |
| A                                    | 109,5   |
| C                                    | 51,0    |
| Screw "U"                            | M10     |
| Figure                               | 2       |
| Package                              |         |
| Qty. / Package                       |         |