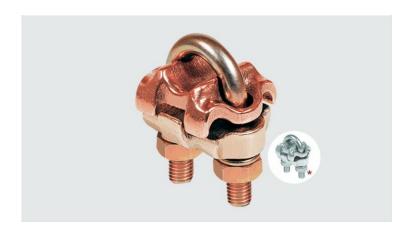

## **GTDU2C - U-BOLT GROUNDING CLAMP (2 CONDUCTORS)**

GTDU2C 2" IPS 2/0-250

## **Description**

**Purpose:** Connection between ground rod to cable or IPS tube-cable. Suitable for COPPERSTEEL or copper cables.

**Characteristics:** Tightening connection. High electrical conductivity and corrosion resistant. It allows you to connect two parallel cables.

**Application:** Grounding systems in general (power distribution systems, grounding grids, residential, building and industrial grounding, grounding in telecommunication networks, grounding in substations).

Material: Copper alloy clamp, fittings in copper alloy or electrolytic zinc plated steel.

**Application Tool:** Spanner set or open-ended wrench.