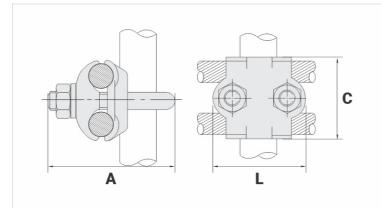

## Datasheet

Unit Weight (g)

| Conductor                            |           |
|--------------------------------------|-----------|
| AWG/MCM                              | 2/0 - 250 |
| mm <sup>2</sup>                      | 70 - 120  |
| Ground Rod Nominal Diameter (inches) | -         |
| IPS Tube                             | 2"        |
| Accessory Material                   |           |
| Dimensions (mm)                      |           |
| L                                    | 97,0      |
| A                                    | 118,0     |
| C                                    | 51,0      |
| Screw "U"                            | M10       |
| Figure                               | 2         |
| Package                              |           |
| Qty. / Package                       |           |