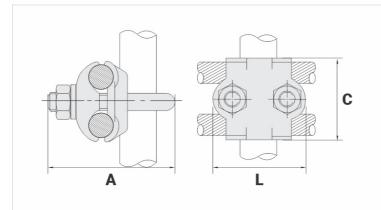

## Datasheet

Unit Weight (g)

| 2/0 - 250 |
|-----------|
| 70 - 120  |
| -         |
| 2.1/2"    |
|           |
|           |
| 111,0     |
| 135,0     |
| 52,0      |
| M10       |
| 2         |
|           |
|           |
|           |