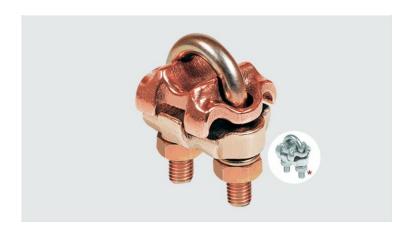

## GTDU2C - U-BOLT GROUNDING CLAMP (2 CONDUCTORS)

GTDU2C 2.1/2" IPS 2/0-250

## **Description**

**Purpose:** Connection between ground rod to cable or IPS tube-cable. Suitable for COPPERSTEEL or copper cables.

**Characteristics:** Tightening connection. High electrical conductivity and corrosion resistant. It allows you to connect two parallel cables.

**Application:** Grounding systems in general (power distribution systems, grounding grids, residential, building and industrial grounding, grounding in telecommunication networks, grounding in substations).

Material: Copper alloy clamp, fittings in copper alloy or electrolytic zinc plated steel.

**Application Tool:** Spanner set or open-ended wrench.