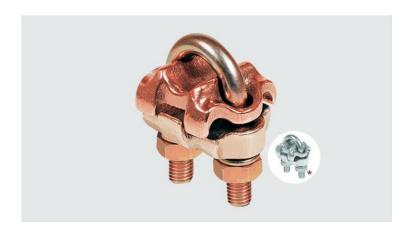

## **GTDU2C - U-BOLT GROUNDING CLAMP (2 CONDUCTORS)**

GTDU2C 3" IPS 8-4

## **Description**

Purpose: Connection between ground rod to cable or IPS tube-cable. Suitable for COPPERSTEEL or copper cables.

**Characteristics:** Tightening connection. High electrical conductivity and corrosion resistant. It allows you to connect two parallel cables.

**Application:** Grounding systems in general (power distribution systems, grounding grids, residential, building and industrial grounding, grounding in telecommunication networks, grounding in substations).

Material: Copper alloy clamp, fittings in copper alloy or electrolytic zinc plated steel.

**Application Tool:** Spanner set or open-ended wrench.