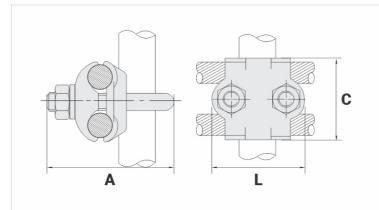

## **Datasheet**

Unit Weight (g)

| Conductor                            |         |
|--------------------------------------|---------|
| AWG/MCM                              | 8 - 4   |
| mm²                                  | 10 - 25 |
| Ground Rod Nominal Diameter (inches) | -       |
| IPS Tube                             | 3"      |
| Accessory Material                   |         |
| Dimensions (mm)                      |         |
| L                                    | 125,0   |
| A                                    | 145,0   |
| C                                    | 34,0    |
| Screw "U"                            | M10     |
| Figure                               | 2       |
| Package                              |         |
| Qty. / Package                       |         |