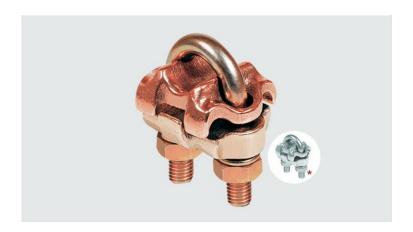

## **GTDU2C - U-BOLT GROUNDING CLAMP (2 CONDUCTORS)**

GTDU2C 3" IPS 2/0-250

## **Description**

**Purpose:** Connection between ground rod to cable or IPS tube-cable. Suitable for COPPERSTEEL or copper cables.

**Characteristics:** Tightening connection. High electrical conductivity and corrosion resistant. It allows you to connect two parallel cables.

**Application:** Grounding systems in general (power distribution systems, grounding grids, residential, building and industrial grounding, grounding in telecommunication networks, grounding in substations).

Material: Copper alloy clamp, fittings in copper alloy or electrolytic zinc plated steel.

**Application Tool:** Spanner set or open-ended wrench.