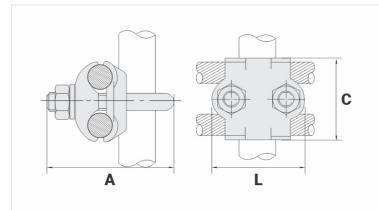

## Datasheet

Unit Weight (g)

| Conductor                            |           |
|--------------------------------------|-----------|
| AWG/MCM                              | 2/0 - 250 |
| mm <sup>2</sup>                      | 70 - 120  |
| Ground Rod Nominal Diameter (inches) | -         |
| IPS Tube                             | 3"        |
| Accessory Material                   |           |
| Dimensions (mm)                      |           |
| L                                    | 127,0     |
| A                                    | 147,0     |
| C                                    | 48,0      |
| Screw "U"                            | M10       |
| Figure                               | 2         |
| Package                              |           |
| Qty. / Package                       |           |