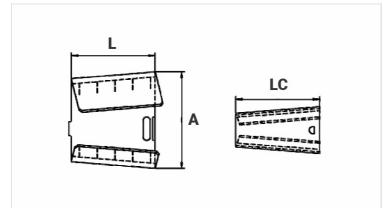

## **Datasheet**

| Conductor           |               |
|---------------------|---------------|
| AWG/MCM             | 8 - 4         |
| mm <sup>2</sup>     | 10 - 25       |
| Ground Rod Diameter | 1/2" (12,7mm) |
| Dimensions (mm)     |               |
| L                   | 31,7          |
| A                   | 37,9          |
| LC                  | 31,7          |
| Package             |               |
| Qty. / Package      | 50            |
| Unit Weight (g)     | 58,00         |