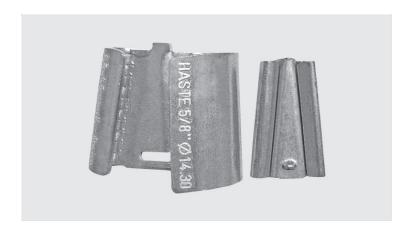

## **Description**

**Purpose:** Connection between ground rod to cable. Suitable for COPPERSTEELor copper cables.

**Characteristics:** Spring system connection (permanent tightening). High resistance to corrosion. Easy application. Supplied with antioxide compound INTELTROX-Cu.

**Application:** Grounding systems in general (power distribution systems, grounding grids, residential, building and industrial grounding), grounding in telecommunication networks).

Material: Copper Alloy.

Finish: Tin plated Application Tool: Water pump pliers.