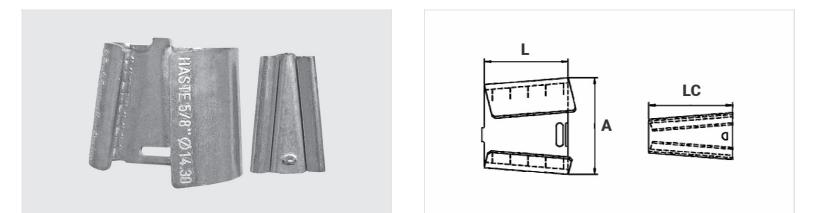

## Datasheet

| Conductor           |               |
|---------------------|---------------|
| AWG/MCM             | 4 - 2         |
| mm <sup>2</sup>     | 25 - 35       |
| Ground Rod Diameter | 1/2" (12,7mm) |
| Dimensions (mm)     |               |
| L                   | 31,7          |
| A                   | 40,5          |
| LC                  | 31,7          |
| Package             |               |
| Qty. / Package      | 50            |
| Unit Weight (g)     | 58,00         |
|                     |               |