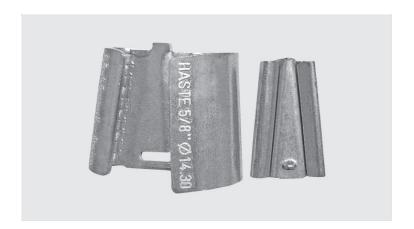

## **CCA - WEDGE TYPE CONNECTOR FOR GROUNDING**

CCA-58-25

## **Description**

Purpose: Connection between ground rod to cable. Suitable for COPPERSTEELor copper cables.

**Characteristics:** Spring system connection (permanent tightening). High resistance to corrosion. Easy application. Supplied with antioxide compound INTELTROX-Cu.

**Application:** Grounding systems in general (power distribution systems, grounding grids, residential, building and industrial grounding), grounding in telecommunication networks).

Material: Copper Alloy.

Finish: Tin plated Application Tool: Water pump pliers.