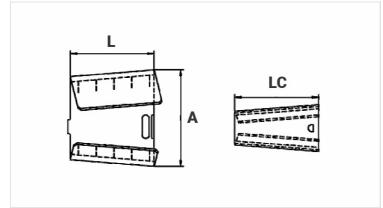

## **Datasheet**

| Conductor           |               |
|---------------------|---------------|
| AWG/MCM             | 10 - 4        |
| mm²                 | 6 - 25        |
| Ground Rod Diameter | 5/8" (14,3mm) |
| Dimensions (mm)     |               |
| L                   | 31,7          |
| A                   | 39,5          |
| LC                  | 31,7          |
| Package             |               |
| Qty. / Package      | 50            |
| Unit Weight (g)     | 58,00         |