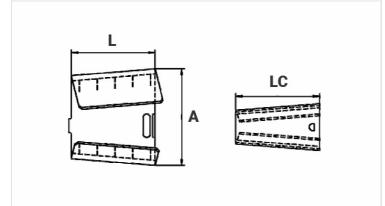

## **Datasheet**

| Conductor           |               |
|---------------------|---------------|
| AWG/MCM             | 8 - 2         |
| mm²                 | 10 - 35       |
| Ground Rod Diameter | 5/8" (14,3mm) |
| Dimensions (mm)     |               |
| L                   | 31,7          |
| A                   | 42,0          |
| LC                  | 31,7          |
| Package             |               |
| Qty. / Package      | 50            |
| Unit Weight (g)     | 58,00         |