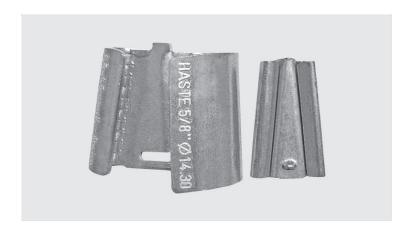

## **Description**

**Purpose:** Connection between ground rod to cable. Suitable for COPPERSTEELor copper cables.

**Characteristics:** Spring system connection (permanent tightening). High resistance to corrosion. Easy application. Supplied with antioxide compound INTELTROX-Cu.

**Application:** Grounding systems in general (power distribution systems, grounding grids, residential, building and industrial grounding), grounding in telecommunication networks).

Material: Copper Alloy.

Finish: Tin plated Application Tool: Water pump pliers.