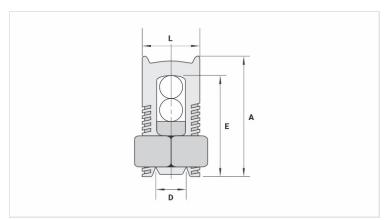

## **Datasheet**

| Conductors      |          |
|-----------------|----------|
| Run (mm²)       | 10       |
| Tap (mm²)       | 1,5 - 10 |
| Dimensions (mm) |          |
| L               | 10,5     |
| A               | 19,5     |
| C               | 12,0     |
| D               | 4,1      |
| E               | 18,0     |
| Package         |          |
| Qty. / Package  | 100      |
| Unit Weight (g) | 15,90    |