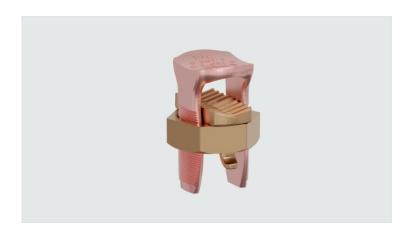

## **PF - SPLIT BOLT CONNECTOR**

PF-10

## **Description**

**Purpose:** Tap or splice (low traction) for COPPERSTEEL or copper cables. Suitable for copper to copper connection.

**Characteristics:** Tightening connection. High electrical conductivity and corrosion resistance.

**Application:** Power distribution network and grounding in general. **Material:** Body in electrolytic copper. Nut and rider in copper alloy.

**Application Tool:** Box, open-ended or monkey wrenches.